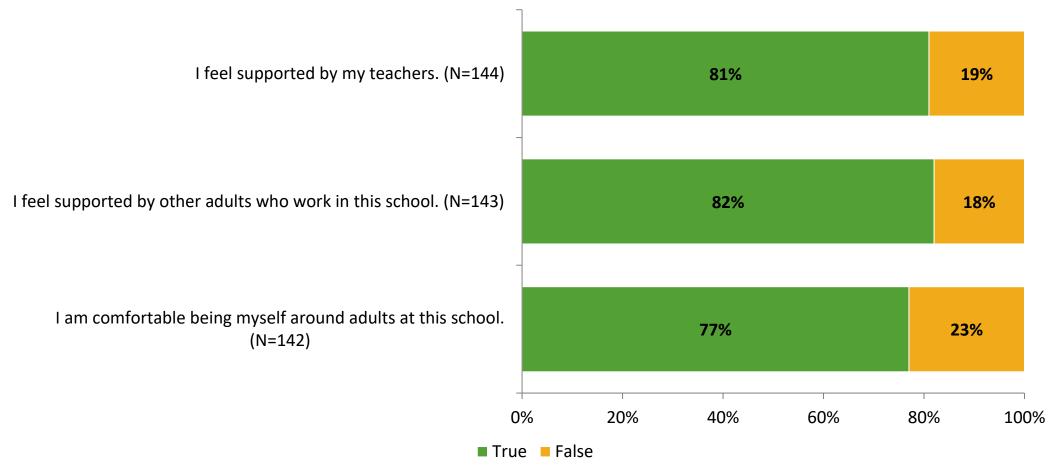

# Student Engagement Survey for Elementary Students: Pinellas Park Elementary School

**Results and Analysis** 

2023-2024



# **Overall Engagement**



# **Overall Engagement (Continued)**



## **Like School**

Thinking about how you feel/act most of the time, is the following statement true or false?

Generally, I like school. (N=133)



# **Class Experience**



# **Academic Support**



#### Relevance



## **Involvement**



# **Self-Management**



#### Grit



## **Acceptance**



## **Relationships with Peers**



# **Relationships with Adults in School**



# **Participation in Extracurricular Activities**

Did you participate in any extracurricular activities this school year? (N=146)



#### Please select the extracurricular activities you participated in.

Please select the extracurricular activities you participated in. (N=94)



15

K12 Insight

703.542.9601 | www.k12insight.com