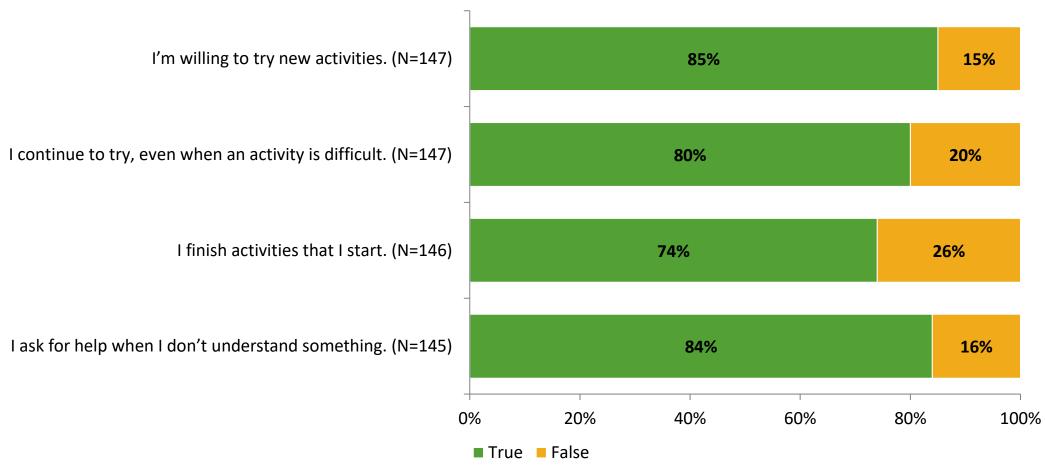

# Student Engagement Survey for Elementary Students: Pinellas Park Elementary School

**Results and Analysis** 

2023-2024



# **Overall Engagement**



# **Overall Engagement (Continued)**



## **Like School**

Thinking about how you feel/act most of the time, is the following statement true or false?

Generally, I like school. (N=133)



# **Class Experience**



# **Academic Support**



#### Relevance



## **Involvement**



# **Self-Management**



#### Grit



## **Acceptance**



## **Relationships with Peers**



# **Relationships with Adults in School**



# **Participation in Extracurricular Activities**

Did you participate in any extracurricular activities this school year? (N=146)



#### Please select the extracurricular activities you participated in.

Please select the extracurricular activities you participated in. (N=94)



15

K12 Insight

703.542.9601 | www.k12insight.com