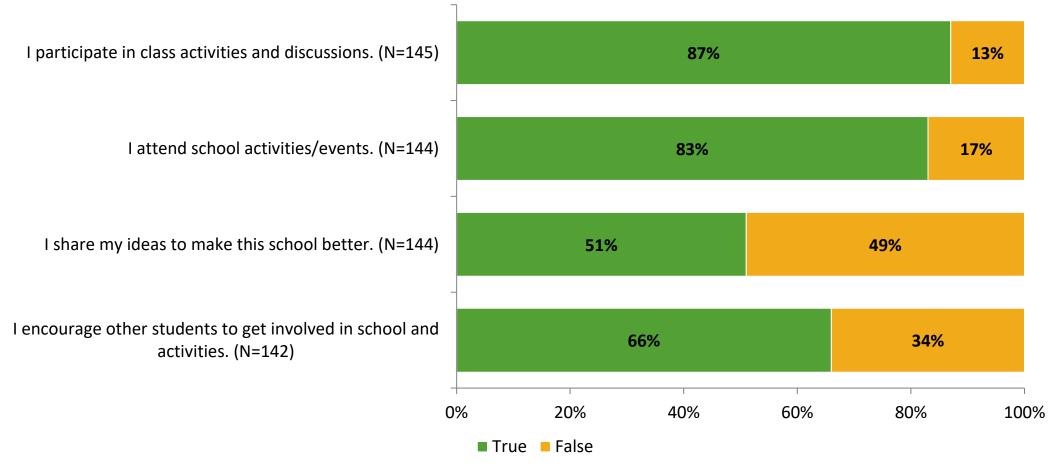

# Student Engagement Survey for Elementary Students: Pinellas Park Elementary School

**Results and Analysis** 

2023-2024



# **Overall Engagement**



# **Overall Engagement (Continued)**



## **Like School**

Thinking about how you feel/act most of the time, is the following statement true or false?

Generally, I like school. (N=133)



# **Class Experience**



# **Academic Support**



#### Relevance



## **Involvement**



# **Self-Management**



#### Grit



## **Acceptance**



## **Relationships with Peers**



# **Relationships with Adults in School**



# **Participation in Extracurricular Activities**

Did you participate in any extracurricular activities this school year? (N=146)



#### Please select the extracurricular activities you participated in.

Please select the extracurricular activities you participated in. (N=94)



15

K12 Insight

703.542.9601 | www.k12insight.com