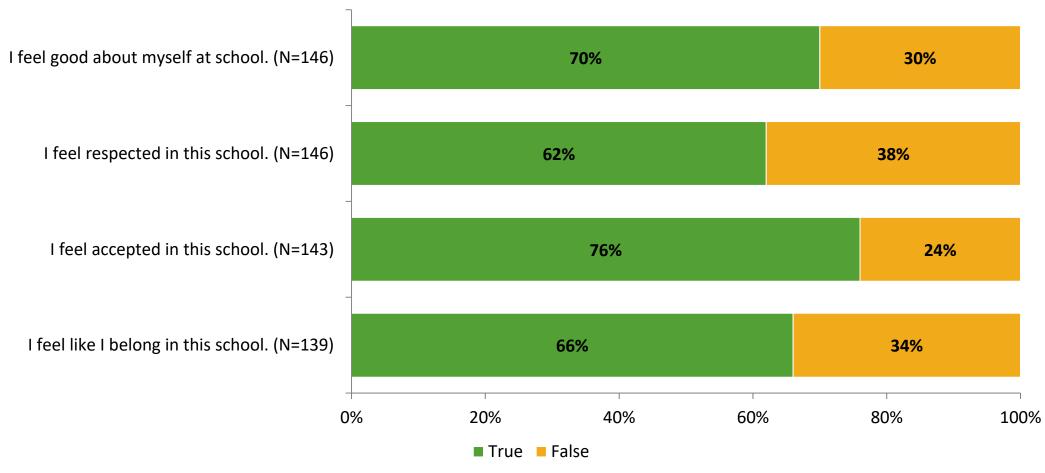

# Student Engagement Survey for Elementary Students: Pinellas Park Elementary School

**Results and Analysis** 

2023-2024



# **Overall Engagement**



# **Overall Engagement (Continued)**



## **Like School**

Thinking about how you feel/act most of the time, is the following statement true or false?

Generally, I like school. (N=133)



# **Class Experience**



# **Academic Support**



#### Relevance



## **Involvement**



# **Self-Management**



#### Grit



## **Acceptance**



## **Relationships with Peers**



# **Relationships with Adults in School**



# **Participation in Extracurricular Activities**

Did you participate in any extracurricular activities this school year? (N=146)



#### Please select the extracurricular activities you participated in.

Please select the extracurricular activities you participated in. (N=94)



15

K12 Insight

703.542.9601 | www.k12insight.com