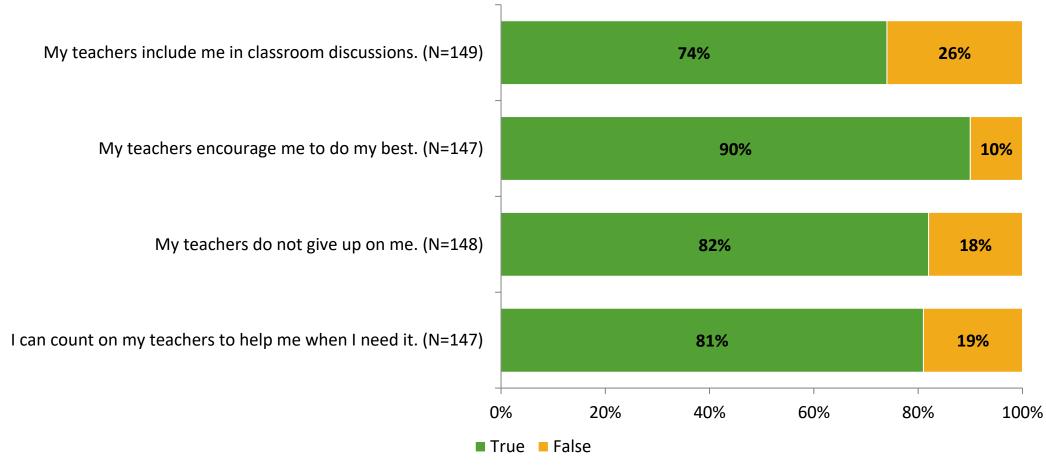

# Student Engagement Survey for Elementary Students: Pinellas Park Elementary School

**Results and Analysis** 

2023-2024



# **Overall Engagement**



# **Overall Engagement (Continued)**



## **Like School**

Thinking about how you feel/act most of the time, is the following statement true or false?

Generally, I like school. (N=133)



# **Class Experience**



# **Academic Support**



#### Relevance



## **Involvement**



# **Self-Management**



#### Grit



## **Acceptance**



## **Relationships with Peers**



# **Relationships with Adults in School**



# **Participation in Extracurricular Activities**

Did you participate in any extracurricular activities this school year? (N=146)



#### Please select the extracurricular activities you participated in.

Please select the extracurricular activities you participated in. (N=94)



15

K12 Insight

703.542.9601 | www.k12insight.com