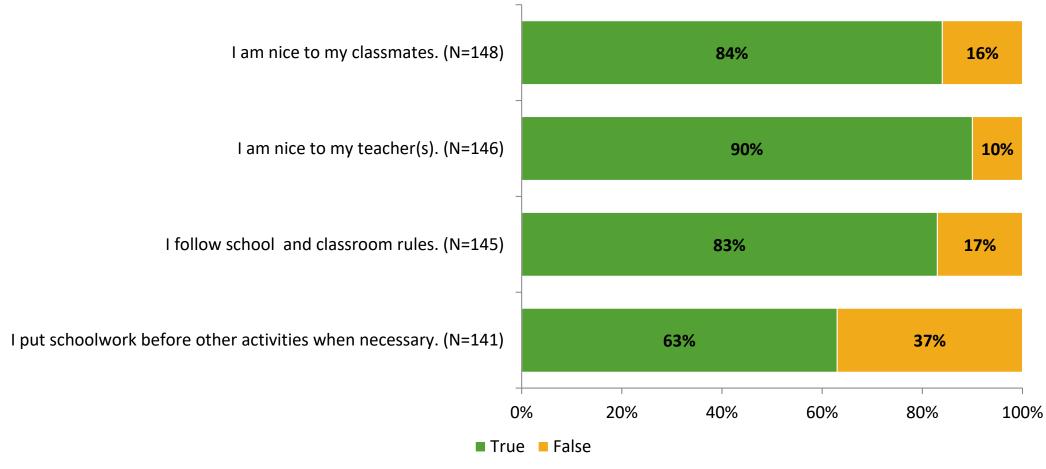

# Student Engagement Survey for Elementary Students: Pinellas Park Elementary School

**Results and Analysis** 

2023-2024



# **Overall Engagement**



# **Overall Engagement (Continued)**



## **Like School**

Thinking about how you feel/act most of the time, is the following statement true or false?

Generally, I like school. (N=133)



# **Class Experience**



# **Academic Support**



#### Relevance



## **Involvement**



# **Self-Management**



#### Grit



## **Acceptance**



## **Relationships with Peers**



# **Relationships with Adults in School**



# **Participation in Extracurricular Activities**

Did you participate in any extracurricular activities this school year? (N=146)



#### Please select the extracurricular activities you participated in.

Please select the extracurricular activities you participated in. (N=94)



15

K12 Insight

703.542.9601 | www.k12insight.com