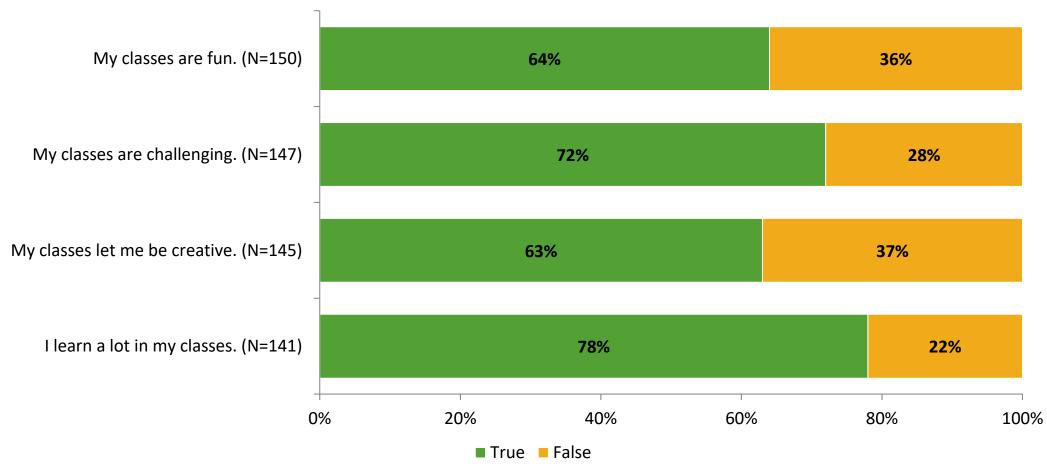

# Student Engagement Survey for Elementary Students: Pinellas Park Elementary School

**Results and Analysis** 

2023-2024



# **Overall Engagement**



# **Overall Engagement (Continued)**



## **Like School**

Thinking about how you feel/act most of the time, is the following statement true or false?

Generally, I like school. (N=133)



# **Class Experience**



# **Academic Support**



#### Relevance



## **Involvement**



# **Self-Management**



#### Grit



## **Acceptance**



## **Relationships with Peers**



# **Relationships with Adults in School**



# **Participation in Extracurricular Activities**

Did you participate in any extracurricular activities this school year? (N=146)



#### Please select the extracurricular activities you participated in.

Please select the extracurricular activities you participated in. (N=94)



15

K12 Insight

703.542.9601 | www.k12insight.com