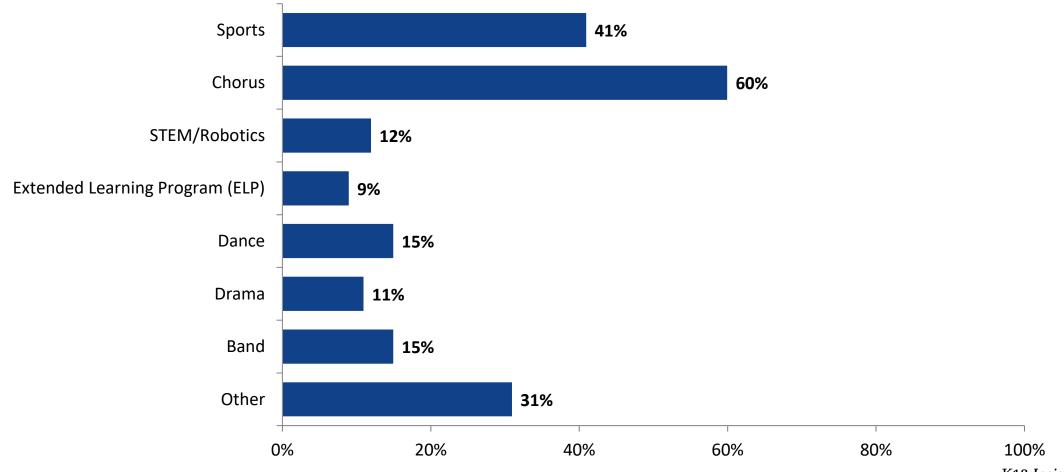

#### Please select the extracurricular activities you participated in.

Please select the extracurricular activities you participated in. (N=94)

15

K12 Insight

703.542.9601 | www.k12insight.com