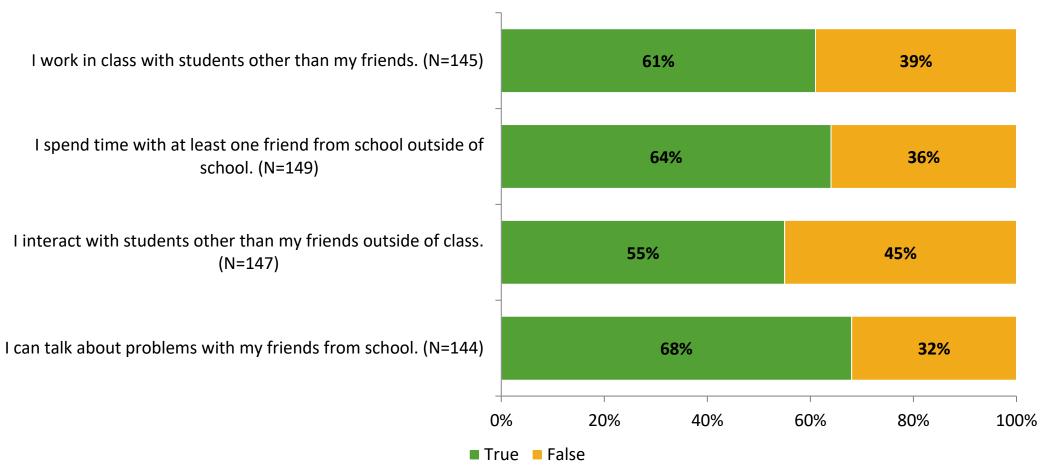

# Student Engagement Survey for Elementary Students: Pinellas Park Elementary School

**Results and Analysis** 

2023-2024



# **Overall Engagement**



# **Overall Engagement (Continued)**



## **Like School**

Thinking about how you feel/act most of the time, is the following statement true or false?

Generally, I like school. (N=133)



# **Class Experience**



# **Academic Support**



#### Relevance



## **Involvement**



# **Self-Management**



#### Grit



## **Acceptance**



## **Relationships with Peers**



# **Relationships with Adults in School**



# **Participation in Extracurricular Activities**

Did you participate in any extracurricular activities this school year? (N=146)



#### Please select the extracurricular activities you participated in.

Please select the extracurricular activities you participated in. (N=94)



15

K12 Insight

703.542.9601 | www.k12insight.com