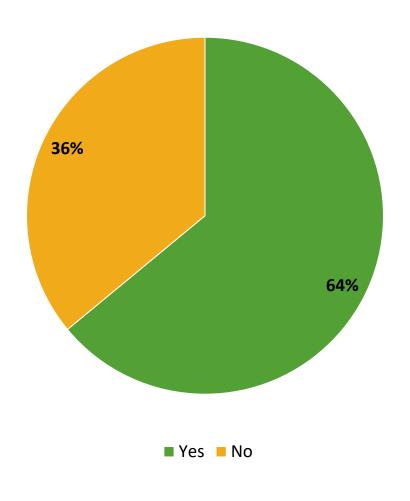

# **Participation in Extracurricular Activities**

Did you participate in any extracurricular activities this school year? (N=146)