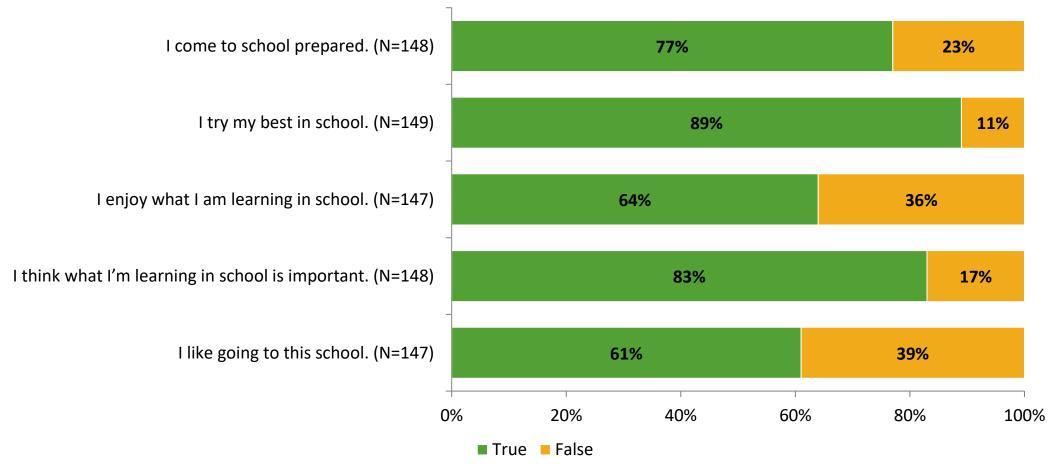

# Student Engagement Survey for Elementary Students: Pinellas Park Elementary School

**Results and Analysis** 

2023-2024



# **Overall Engagement**



# **Overall Engagement (Continued)**



## **Like School**

Thinking about how you feel/act most of the time, is the following statement true or false?

Generally, I like school. (N=133)



# **Class Experience**



# **Academic Support**



#### Relevance



## **Involvement**



# **Self-Management**



#### Grit



## **Acceptance**



## **Relationships with Peers**



# **Relationships with Adults in School**



# **Participation in Extracurricular Activities**

Did you participate in any extracurricular activities this school year? (N=146)



#### Please select the extracurricular activities you participated in.

Please select the extracurricular activities you participated in. (N=94)



15

K12 Insight

703.542.9601 | www.k12insight.com