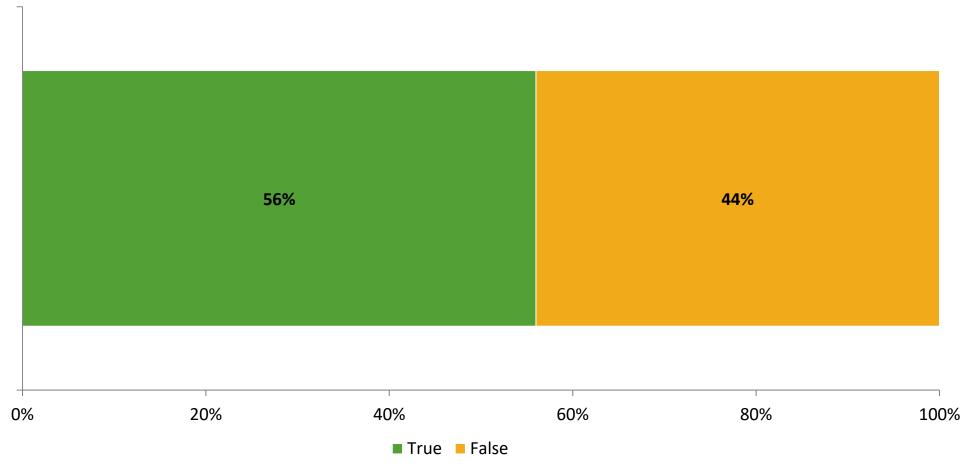

## **Like School**

Thinking about how you feel/act most of the time, is the following statement true or false?

Generally, I like school. (N=133)