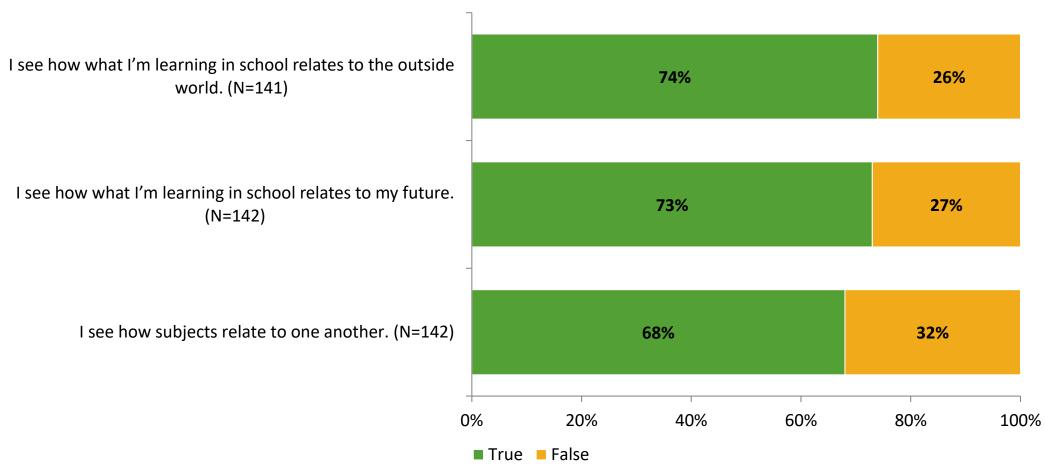

# Student Engagement Survey for Elementary Students: Pinellas Park Elementary School

**Results and Analysis** 

2023-2024



# **Overall Engagement**



# **Overall Engagement (Continued)**



## **Like School**

Thinking about how you feel/act most of the time, is the following statement true or false?

Generally, I like school. (N=133)



# **Class Experience**



# **Academic Support**



#### Relevance



## **Involvement**



# **Self-Management**



#### Grit



## **Acceptance**



## **Relationships with Peers**



# **Relationships with Adults in School**



# **Participation in Extracurricular Activities**

Did you participate in any extracurricular activities this school year? (N=146)



#### Please select the extracurricular activities you participated in.

Please select the extracurricular activities you participated in. (N=94)



15

K12 Insight

703.542.9601 | www.k12insight.com